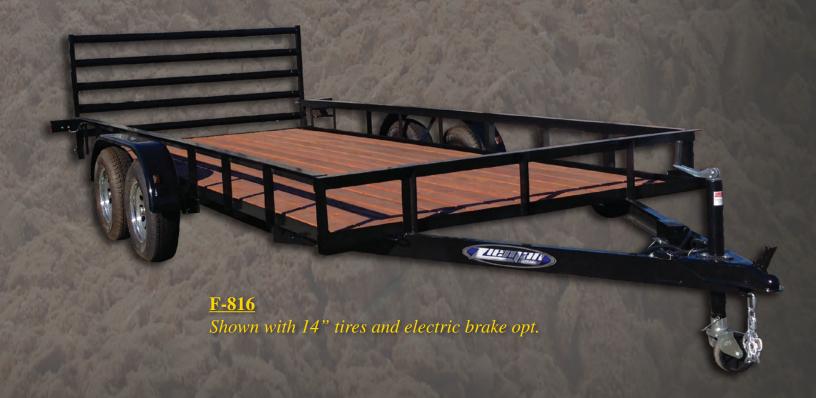

## **SPECIFICATIONS**

Every Zieman trailer meets or exceeds all applicable Federal Motor Vehicle safety standards.

| Model   | G.V.W.R.<br>@55 MPH | Approx.<br>Weight | Overall<br>Length | Overall<br>Width | Bed<br>Length | Bed<br>Width | Tire<br>Size |
|---------|---------------------|-------------------|-------------------|------------------|---------------|--------------|--------------|
| F - 511 | 2500 lbs.           | 400 lbs.          | 178"              | 89"              | 124"          | 69"          | 13"          |
| F - 712 | 2700 lbs.           | 600 lbs.          | 212"              | 100"             | 148"          | 79"          | 13"          |
| F - 813 | 2990 lbs.           | 860 lbs.          | 218"              | 100"             | 156"          | 79"          | 13"          |
| F - 714 | 2990 lbs.           | 700 lbs.          | 230"              | 100"             | 168"          | 79"          | 13"          |
| F - 816 | 2990/5000 lbs.      | 1200 lbs.         | 258"              | 100"             | 192"          | 79"          | 13"/14"      |
| C - 3B  | 2000 lbs.           | 500 lbs.          | 152"              | 80"              | N/A           | N/A          | 13"          |