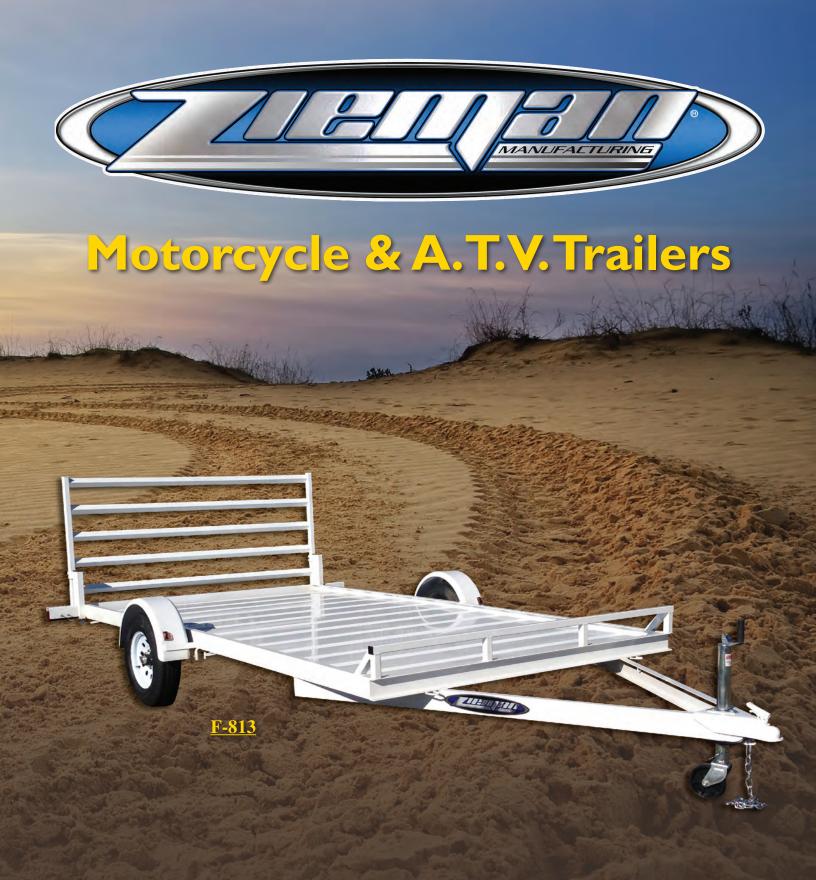

## **SPECIFICATIONS**

Every Zieman trailer meets or exceeds all applicable Federal Motor Vehicle safety standards.

| Model   | G.V.W.R.<br>@55 MPH | Approx.<br>Weight | Overall<br>Length | Overall<br>Width | Bed<br>Length | Bed<br>Width | Tire<br>Size |
|---------|---------------------|-------------------|-------------------|------------------|---------------|--------------|--------------|
| F - 511 | 2500 lbs.           | 400 lbs.          | 178"              | 89"              | 124"          | 69"          | 13"          |
| F - 712 | 2700 lbs.           | 600 lbs.          | 212"              | 100"             | 148"          | 79"          | 13"          |
| F - 813 | 2990 lbs.           | 860 lbs.          | 218"              | 100"             | 156"          | 79"          | 13"          |
| F - 714 | 2990 lbs.           | 700 lbs.          | 230"              | 100"             | 168"          | 79"          | 13"          |
| F - 816 | 2990/5000 lbs.      | 1200 lbs.         | 258"              | 100"             | 192"          | 79"          | 13"/14"      |
| C - 3B  | 2000 lbs.           | 500 lbs.          | 152"              | 80"              | N/A           | N/A          | 13"          |