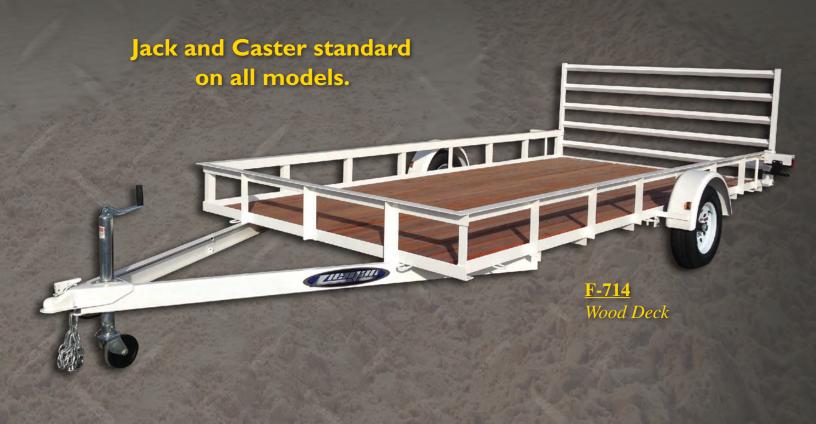

## **SPECIFICATIONS**

Every Zieman trailer meets or exceeds all applicable Federal Motor Vehicle safety standards.

| Model   | G.V.W.R.<br>@55 MPH | Approx.<br>Weight | Overall<br>Length | Overall<br>Width | Bed<br>Length | Bed<br>Width | Tire<br>Size |
|---------|---------------------|-------------------|-------------------|------------------|---------------|--------------|--------------|
| F - 511 | 2500 lbs.           | 400 lbs.          | 178"              | 89"              | 124"          | 69"          | 13"          |
| F - 712 | 2700 lbs.           | 600 lbs.          | 212"              | 100"             | 148"          | 79"          | 13"          |
| F - 813 | 2990 lbs.           | 860 lbs.          | 218"              | 100"             | 156"          | 79"          | 13"          |
| F - 714 | 2990 lbs.           | 700 lbs.          | 230"              | 100"             | 168"          | 79"          | 13"          |
| F - 816 | 2990/5000 lbs.      | 1200 lbs.         | 258"              | 100"             | 192"          | 79"          | 13"/14"      |
| C - 3B  | 2000 lbs.           | 500 lbs.          | 152"              | 80"              | N/A           | N/A          | 13"          |