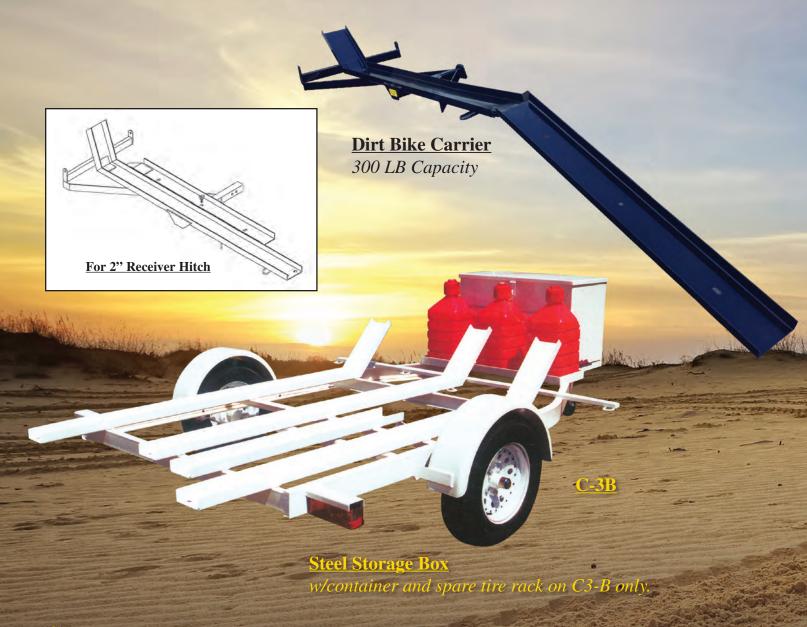

## **SPECIFICATIONS**

Every Zieman trailer meets or exceeds all applicable Federal Motor Vehicle safety standards.

| Model   | G.V.W.R.<br>@55 MPH | Approx.<br>Weight | Overall<br>Length | Overall<br>Width | Bed<br>Length | Bed<br>Width | Tire<br>Size |
|---------|---------------------|-------------------|-------------------|------------------|---------------|--------------|--------------|
| F - 511 | 2500 lbs.           | 400 lbs.          | 178"              | 89"              | 124"          | 69"          | 13"          |
| F - 712 | 2700 lbs.           | 600 lbs.          | 212"              | 100"             | 148"          | 79"          | 13"          |
| F - 813 | 2990 lbs.           | 860 lbs.          | 218"              | 100"             | 156"          | 79"          | 13"          |
| F - 714 | 2990 lbs.           | 700 lbs.          | 230"              | 100"             | 168"          | 79"          | 13"          |
| F - 816 | 2990/5000 lbs.      | 1200 lbs.         | 258"              | 100"             | 192"          | 79"          | 13"/14"      |
| C - 3B  | 2000 lbs.           | 500 lbs.          | 152"              | 80"              | N/A           | N/A          | 13"          |