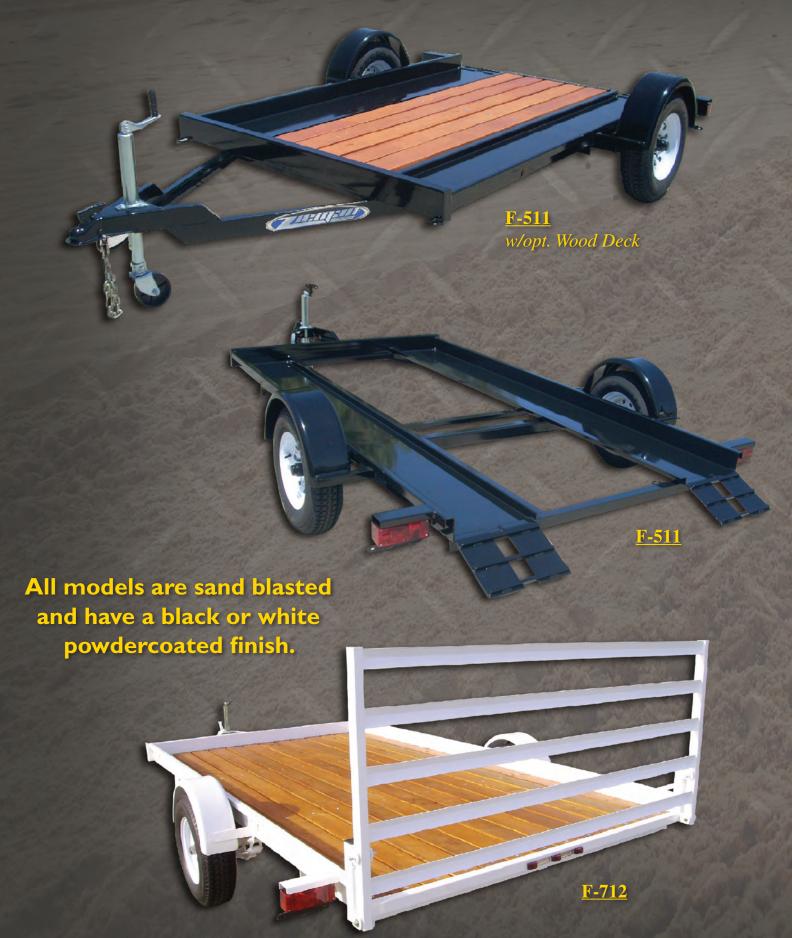

## **SPECIFICATIONS**

Every Zieman trailer meets or exceeds all applicable Federal Motor Vehicle safety standards.

| Model   | G.V.W.R.<br>@55 MPH | Approx.<br>Weight | Overall<br>Length | Overall<br>Width | Bed<br>Length | Bed<br>Width | Tire<br>Size |
|---------|---------------------|-------------------|-------------------|------------------|---------------|--------------|--------------|
| F - 511 | 2500 lbs.           | 400 lbs.          | 178"              | 89"              | 124"          | 69"          | 13"          |
| F - 712 | 2700 lbs.           | 600 lbs.          | 212"              | 100"             | 148"          | 79"          | 13"          |
| F - 813 | 2990 lbs.           | 860 lbs.          | 218"              | 100"             | 156"          | 79"          | 13"          |
| F - 714 | 2990 lbs.           | 700 lbs.          | 230"              | 100"             | 168"          | 79"          | 13"          |
| F - 816 | 2990/5000 lbs.      | 1200 lbs.         | 258"              | 100"             | 192"          | 79"          | 13"/14"      |
| C - 3B  | 2000 lbs.           | 500 lbs.          | 152"              | 80"              | N/A           | N/A          | 13"          |